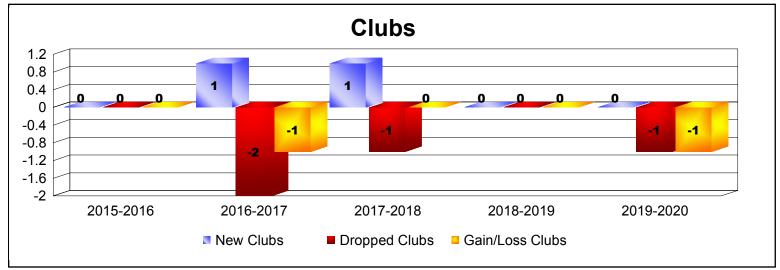

District 42 As of December 2019 Cumulative

| Year      | New<br>Clubs | Dropped<br>Clubs | Gain/<br>Loss<br>Clubs | New<br>Members | Charter<br>Members | Reinstate<br>Members | Transfer<br>Members | Total<br>Member<br>Added | Total<br>Members<br>Dropped | Gain/<br>Loss<br>Members |
|-----------|--------------|------------------|------------------------|----------------|--------------------|----------------------|---------------------|--------------------------|-----------------------------|--------------------------|
| 2015-2016 | 0            | 0                | 0                      | 106            | 3                  | 21                   | 2                   | 132                      | -164                        | -32                      |
| 2016-2017 | 1            | -2               | -1                     | 103            | 22                 | 1                    | 7                   | 133                      | -120                        | 13                       |
| 2017-2018 | 1            | -1               | 0                      | 94             | 20                 | 4                    | 3                   | 121                      | -135                        | -14                      |
| 2018-2019 | 0            | 0                | 0                      | 79             | 1                  | 2                    | 1                   | 83                       | -85                         | -2                       |
| 2019-2020 | 0            | -1               | -1                     | 42             | 1                  | 2                    | 3                   | 48                       | -50                         | -2                       |
| Average   | 0            | -1               | 0                      | 85             | 9                  | 6                    | 3                   | 103                      | -111                        | -7                       |