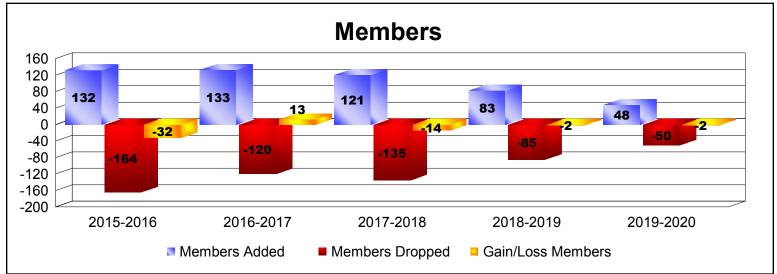

District 42 As of December 2019 Cumulative

| Year      | New<br>Clubs | Dropped<br>Clubs | Gain/<br>Loss<br>Clubs | New<br>Members | Charter<br>Members | Reinstate<br>Members | Transfer<br>Members | Total<br>Member<br>Added | Total<br>Members<br>Dropped | Gain/<br>Loss<br>Members |
|-----------|--------------|------------------|------------------------|----------------|--------------------|----------------------|---------------------|--------------------------|-----------------------------|--------------------------|
| 2015-2016 | 0            | 0                | 0                      | 106            | 3                  | 21                   | 2                   | 132                      | -164                        | -32                      |
| 2016-2017 | 1            | -2               | -1                     | 103            | 22                 | 1                    | 7                   | 133                      | -120                        | 13                       |
| 2017-2018 | 1            | -1               | 0                      | 94             | 20                 | 4                    | 3                   | 121                      | -135                        | -14                      |
| 2018-2019 | 0            | 0                | 0                      | 79             | 1                  | 2                    | 1                   | 83                       | -85                         | -2                       |
| 2019-2020 | 0            | -1               | -1                     | 42             | 1                  | 2                    | 3                   | 48                       | -50                         | -2                       |
| Average   | 0            | -1               | 0                      | 85             | 9                  | 6                    | 3                   | 103                      | -111                        | -7                       |